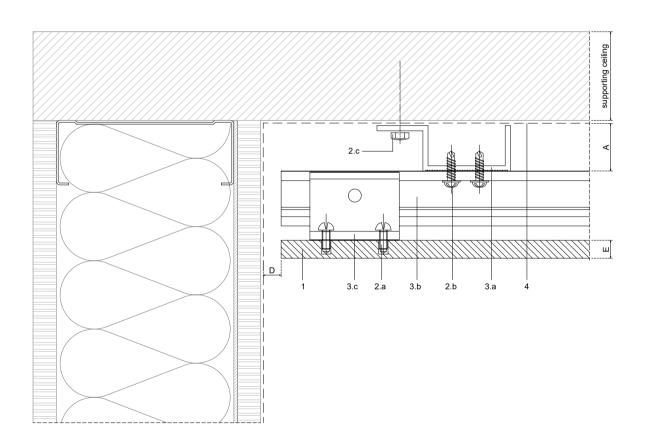

F-F' SOFFIT-WALL EXTERIOR DETAIL (GRAIN DIRECTION)

| 1 | NATU                                | NATURSOFFIT                                                |  |  |  |  |
|---|-------------------------------------|------------------------------------------------------------|--|--|--|--|
| 2 | Screw                               | Screws                                                     |  |  |  |  |
|   | 2.a                                 | 2.a Hanging hook fastener - panel back                     |  |  |  |  |
|   | 2.b                                 | Channel fastener - by others                               |  |  |  |  |
|   | 2.c                                 | Wall fixing screw - by others                              |  |  |  |  |
|   | 2.d                                 | Fixing screw - by others                                   |  |  |  |  |
| 3 | Profile                             | s                                                          |  |  |  |  |
|   | 3.a                                 | Aluminum J profile                                         |  |  |  |  |
|   | 3.b                                 | Horizontal carrier rail                                    |  |  |  |  |
|   | 3.c                                 | Hanging hook                                               |  |  |  |  |
| 4 | Water resistant barrier - by others |                                                            |  |  |  |  |
|   |                                     |                                                            |  |  |  |  |
| А | Requi                               | red min. air chamber ≥ 3/4" (20mm)                         |  |  |  |  |
| В | Circula                             | Circulation of air $\ge 3/4"$ (20mm)                       |  |  |  |  |
| D | Expar                               | Expansion joint 1/4" - 5/16" (6-8mm)                       |  |  |  |  |
| Е | Panel                               | Panel thickness ≥ 5/16" (8mm)                              |  |  |  |  |
| F |                                     | ce from the screws to the panel<br>3/4" - 1 1/2" (20-40mm) |  |  |  |  |

Measurements in inches are approximated. Real measurements in mm.

Scale 1:2

|                        | PRODUCT     | SYSTEM                                                                | DRAWN BY          | DATE    |
|------------------------|-------------|-----------------------------------------------------------------------|-------------------|---------|
| PARKLEX PRODEMA        | NATURSOFFIT | CONCEALED FASTENING WITH HANGING HOOKS,<br>ON SOFFITS                 | Joseba Salbide    | 01/2022 |
| www.parklexprodema.com | PLAN#       | TITLE                                                                 | APPROVED BY       | PAGE    |
|                        | NSF1-02-A-C | DETAIL C-C' // SOFFIT-WALL INTERIOR CORNER (PERP. TO GRAIN DIRECTION) | Maialen Irastorza | 4 / 7   |