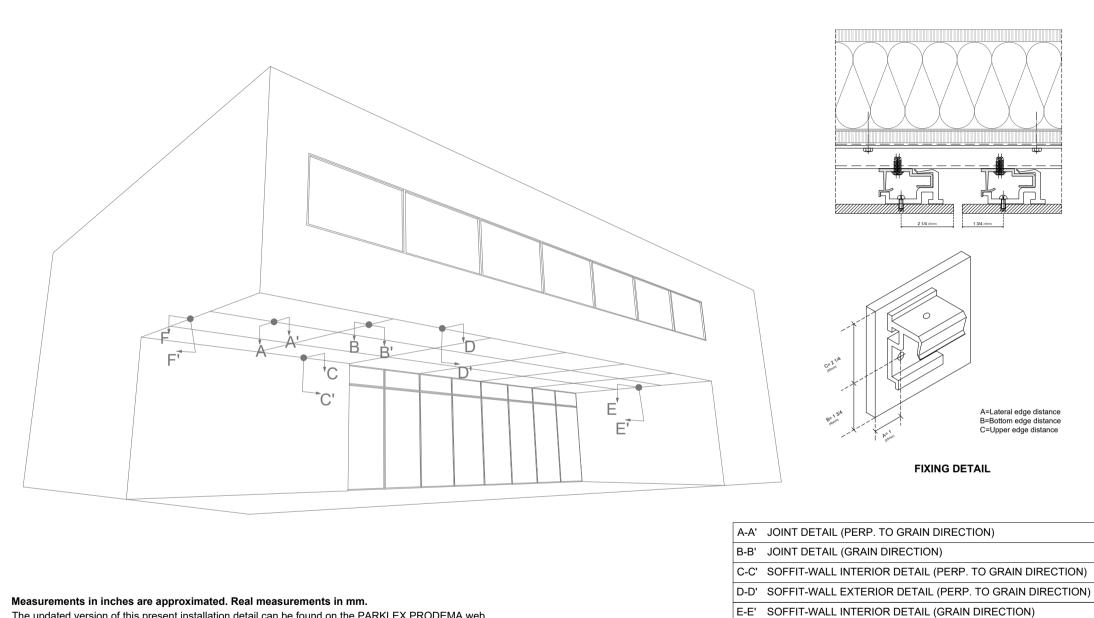

## Measurements in inches are approximated. Real measurements in mm.

The updated version of this present installation detail can be found on the PARKLEX PRODEMA web. Panel sizes and maximum distances in technical catalogue.

|                        | PRODUCT        | SYSTEM                                                | DRAWN BY          | DATE    |
|------------------------|----------------|-------------------------------------------------------|-------------------|---------|
| PARKLEX PRODEMA        | NATURSOFFIT    | CONCEALED FASTENING WITH HANGING HOOKS,<br>ON SOFFITS | Joseba Salbide    | 01/2022 |
| www.parklexprodema.com | PLAN#          | TITLE                                                 | APPROVED BY       | PAGE    |
|                        | NSF1-02-A-G.P. | GENERAL PERSPECTIVE                                   | Maialen Irastorza | 1 / 7   |

F-F' SOFFIT-WALL EXTERIOR DETAIL (GRAIN DIRECTION)

| 1 | NATU                                | NATURSOFFIT                                                |  |  |  |  |
|---|-------------------------------------|------------------------------------------------------------|--|--|--|--|
| 2 | Screw                               | Screws                                                     |  |  |  |  |
|   | 2.a                                 | 2.a Hanging hook fastener - panel back                     |  |  |  |  |
|   | 2.b                                 | Channel fastener - by others                               |  |  |  |  |
|   | 2.c                                 | Wall fixing screw - by others                              |  |  |  |  |
|   | 2.d                                 | Fixing screw - by others                                   |  |  |  |  |
| 3 | Profile                             | s                                                          |  |  |  |  |
|   | 3.a                                 | Aluminum J profile                                         |  |  |  |  |
|   | 3.b                                 | Horizontal carrier rail                                    |  |  |  |  |
|   | 3.c                                 | Hanging hook                                               |  |  |  |  |
| 4 | Water resistant barrier - by others |                                                            |  |  |  |  |
|   |                                     |                                                            |  |  |  |  |
| А | Requi                               | red min. air chamber ≥ 3/4" (20mm)                         |  |  |  |  |
| В | Circula                             | Circulation of air $\ge 3/4"$ (20mm)                       |  |  |  |  |
| D | Expar                               | Expansion joint 1/4" - 5/16" (6-8mm)                       |  |  |  |  |
| Е | Panel                               | Panel thickness ≥ 5/16" (8mm)                              |  |  |  |  |
| F |                                     | ce from the screws to the panel<br>3/4" - 1 1/2" (20-40mm) |  |  |  |  |