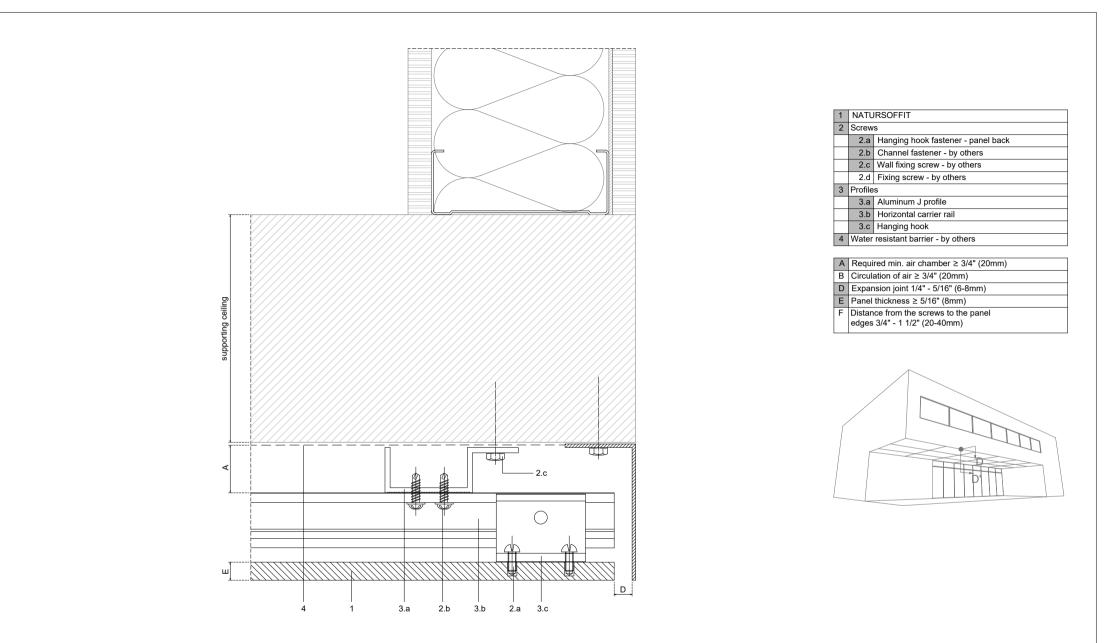

Measurements in inches are approximated. Real measurements in mm.

Scale 1:2

| Γ |                 | PRODUCT     | SYSTEM                                                                | DRAWN BY          | DATE    |
|---|-----------------|-------------|-----------------------------------------------------------------------|-------------------|---------|
|   | PARKLEX PRODEMA | NATURSOFFIT | CONCEALED FASTENING WITH HANGING HOOKS,<br>ON SOFFITS                 | Joseba Salbide    | 01/2022 |
|   |                 | PLAN#       | TITLE                                                                 | APPROVED BY       | PAGE    |
|   |                 | NSF1-02-A-D | DETAIL D-D" // SOFFIT-WALL EXTERIOR CORNER (PERP. TO GRAIN DIRECTION) | Maialen Irastorza | 5 / 7   |