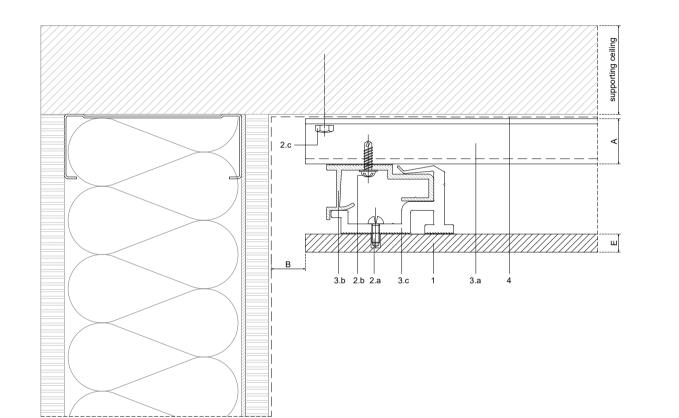

| 1 | NATU                                    | NATURSOFFIT                      |  |  |  |  |
|---|-----------------------------------------|----------------------------------|--|--|--|--|
| 2 | Screws                                  |                                  |  |  |  |  |
|   | 2.a Hanging hook fastener - panel back  |                                  |  |  |  |  |
|   | 2.b                                     | Channel fastener - by others     |  |  |  |  |
|   | 2.c                                     | Wall fixing screw - by others    |  |  |  |  |
|   | 2.d Fixing screw - by others            |                                  |  |  |  |  |
| 3 | Profiles                                |                                  |  |  |  |  |
|   | 3.a                                     | Aluminum J profile               |  |  |  |  |
|   | 3.b                                     | Horizontal carrier rail          |  |  |  |  |
|   | 3.c                                     | Hanging hook                     |  |  |  |  |
| 4 | Water                                   | resistant barrier - by others    |  |  |  |  |
|   |                                         |                                  |  |  |  |  |
| А | Required min. air chamber ≥ 3/4" (20mm) |                                  |  |  |  |  |
| В | Circulation of air $\ge$ 3/4" (20mm)    |                                  |  |  |  |  |
| D | Expar                                   | nsion joint 1/4" - 5/16" (6-8mm) |  |  |  |  |
| Е | Panel                                   | thickness ≥ 5/16" (8mm)          |  |  |  |  |

 
 F
 Distance from the screws to the panel edges 3/4" - 1 1/2" (20-40mm)

Measurements in inches are approximated. Real measurements in mm.

Scale 1:2

|                        | PRODUCT     | SYSTEM                                                       | DRAWN BY          | DATE    |
|------------------------|-------------|--------------------------------------------------------------|-------------------|---------|
| PARKLEX PRODEMA        | NATURSOFFIT | CONCEALED FASTENING WITH HANGING HOOKS,<br>ON SOFFITS        | Joseba Salbide    | 01/2022 |
| www.parklexprodema.com | PLAN#       | TITLE                                                        | APPROVED BY       | PAGE    |
|                        | NSF1-02-A-E | DETAIL E-E' // SOFFIT-WALL INTERIOR CORNER (GRAIN DIRECTION) | Maialen Irastorza | 6 / 7   |