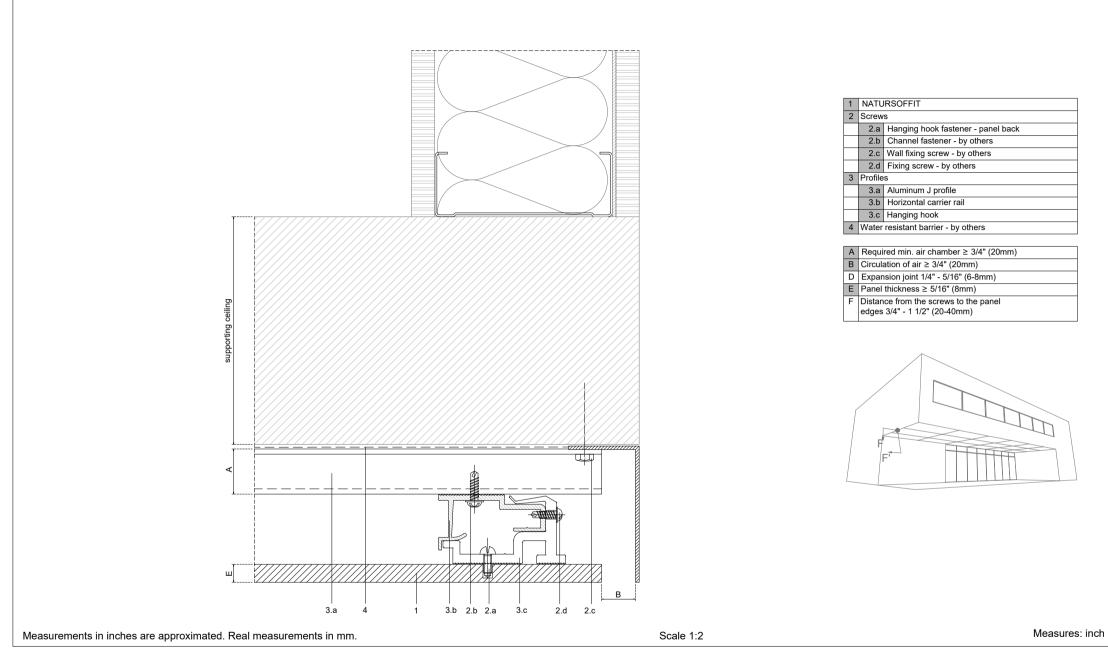

F-F' SOFFIT-WALL EXTERIOR DETAIL (GRAIN DIRECTION)

| 1 | NATU                                | NATURSOFFIT                                                |  |  |  |  |
|---|-------------------------------------|------------------------------------------------------------|--|--|--|--|
| 2 | Screw                               | Screws                                                     |  |  |  |  |
|   | 2.a                                 | 2.a Hanging hook fastener - panel back                     |  |  |  |  |
|   | 2.b                                 | Channel fastener - by others                               |  |  |  |  |
|   | 2.c                                 | Wall fixing screw - by others                              |  |  |  |  |
|   | 2.d                                 | Fixing screw - by others                                   |  |  |  |  |
| 3 | Profile                             | s                                                          |  |  |  |  |
|   | 3.a                                 | Aluminum J profile                                         |  |  |  |  |
|   | 3.b                                 | Horizontal carrier rail                                    |  |  |  |  |
|   | 3.c                                 | Hanging hook                                               |  |  |  |  |
| 4 | Water resistant barrier - by others |                                                            |  |  |  |  |
|   |                                     |                                                            |  |  |  |  |
| А | Requi                               | red min. air chamber ≥ 3/4" (20mm)                         |  |  |  |  |
| В | Circula                             | Circulation of air $\ge 3/4"$ (20mm)                       |  |  |  |  |
| D | Expar                               | Expansion joint 1/4" - 5/16" (6-8mm)                       |  |  |  |  |
| Е | Panel                               | Panel thickness ≥ 5/16" (8mm)                              |  |  |  |  |
| F |                                     | ce from the screws to the panel<br>3/4" - 1 1/2" (20-40mm) |  |  |  |  |

|                                           | PRODUCT     |                                                              | DRAWN BY          | DATE    |
|-------------------------------------------|-------------|--------------------------------------------------------------|-------------------|---------|
| PARKLEX PRODEMA<br>www.parklexprodema.com | NATURSOFFIT | CONCEALED FASTENING WITH HANGING HOOKS,<br>ON SOFFITS        | Joseba Salbide    | 01/2022 |
|                                           | PLAN#       |                                                              | APPROVED BY       | PAGE    |
|                                           | NSF1-02-A-F | DETAIL F-F' // SOFFIT-WALL EXTERIOR CORNER (GRAIN DIRECTION) | Maialen Irastorza | 7 / 7   |