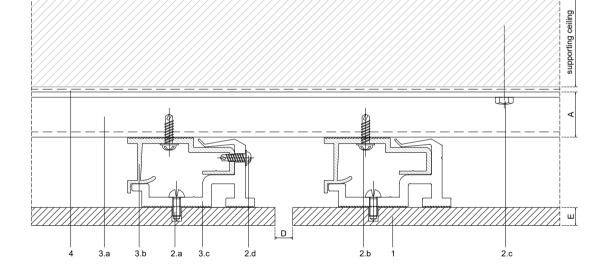

| 1 | NATURSOFFIT |                                     |  |  |  |
|---|-------------|-------------------------------------|--|--|--|
| 2 | Screw       | s                                   |  |  |  |
|   | 2.a         | Hanging hook fastener - panel back  |  |  |  |
|   | 2.b         | Channel fastener - by others        |  |  |  |
|   | 2.c         | Wall fixing screw - by others       |  |  |  |
|   | 2.d         | Fixing screw - by others            |  |  |  |
| 3 | Profile     | 5                                   |  |  |  |
|   | 3.a         | Aluminum J profile                  |  |  |  |
|   | 3.b         | Horizontal carrier rail             |  |  |  |
|   | 3.c         | Hanging hook                        |  |  |  |
| 4 | Water       | Water resistant barrier - by others |  |  |  |
|   |             |                                     |  |  |  |

| А | Required min. air chamber $\geq$ 3/4" (20mm)                           |  |  |  |
|---|------------------------------------------------------------------------|--|--|--|
| В | Circulation of air $\geq$ 3/4" (20mm)                                  |  |  |  |
| D | Expansion joint 1/4" - 5/16" (6-8mm)                                   |  |  |  |
| Е | Panel thickness ≥ 5/16" (8mm)                                          |  |  |  |
| F | Distance from the screws to the panel<br>edges 3/4" - 1 1/2" (20-40mm) |  |  |  |