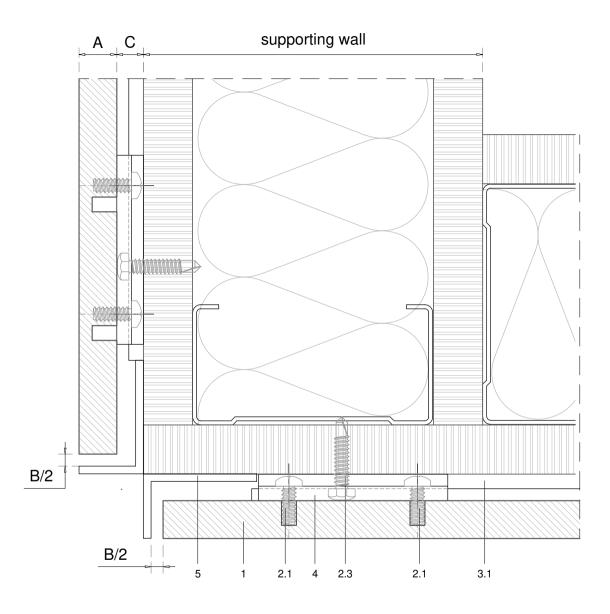

| 1 | NATU                                         | NATURHARDPANEL |  |  |  |
|---|----------------------------------------------|----------------|--|--|--|
| 2 | Screw                                        | s              |  |  |  |
|   | 2.1 Panel screw - on the rear of the panel   |                |  |  |  |
|   | 2.2 Clip fixing screw*                       |                |  |  |  |
|   | 2.3 Wall fixing screw - by others            |                |  |  |  |
| 3 | Profiles                                     |                |  |  |  |
|   | 3.1 Interior hanging rail                    |                |  |  |  |
| 4 | Interior hanging hook for walls and ceilings |                |  |  |  |
|   |                                              |                |  |  |  |
| 6 | Dropped ceiling subframe - by others         |                |  |  |  |

| Α | Panel thickness 5/16" (8mm)                       |
|---|---------------------------------------------------|
| В | Expansion joint 1/4" (6mm)                        |
| С | Chamber depth min. 9/32" (7mm)                    |
| D | Top expansion joint 3/4" (20mm)                   |
| Е | Clip fixing screw joint (when needed) 5/16" (8mm) |

<sup>\*</sup> PARKLEXPRODEMA offers fixing screw for metal and wood substrates

| PARKLEX PRODEMA        |
|------------------------|
| www.parklexprodema.com |

|   | PRODUCT        | SYSTEM                                              | DRAWN BY          | DATE    |
|---|----------------|-----------------------------------------------------|-------------------|---------|
| A | NATURHARDPANEL | INTERIOR HANGING HOOK SYSTEM FOR WALLS AND CEILINGS | Joseba Salbide    | 04/2024 |
|   | PLAN#          | TITLE                                               | APPROVED BY       | PAGE    |
|   | NH1-05-C       | DETAIL C-C' // VERTICAL JOINT                       | Maialen Irastorza | 6 / 20  |
|   |                |                                                     |                   |         |