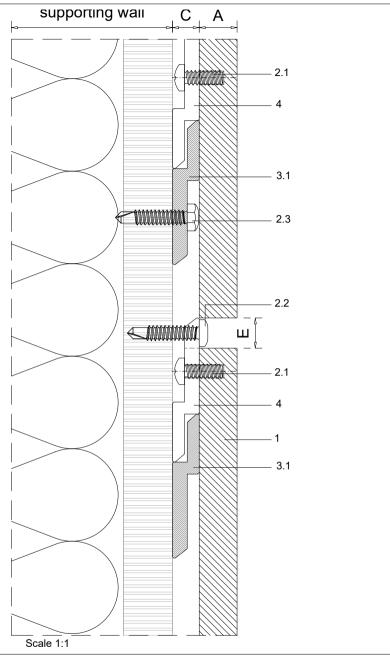

| 1 | NATU                                         | NATURHARDPANEL |  |  |  |
|---|----------------------------------------------|----------------|--|--|--|
| 2 | Screw                                        | s              |  |  |  |
|   | 2.1 Panel screw - on the rear of the panel   |                |  |  |  |
|   | 2.2 Clip fixing screw*                       |                |  |  |  |
|   | 2.3 Wall fixing screw - by others            |                |  |  |  |
| 3 | Profiles                                     |                |  |  |  |
|   | 3.1 Interior hanging rail                    |                |  |  |  |
| 4 | Interior hanging hook for walls and ceilings |                |  |  |  |
|   |                                              |                |  |  |  |
| 6 | Dropped ceiling subframe - by others         |                |  |  |  |

| Α | Panel thickness 5/16" (8mm)                       |
|---|---------------------------------------------------|
| В | Expansion joint 1/4" (6mm)                        |
| С | Chamber depth min. 9/32" (7mm)                    |
| D | Top expansion joint 3/4" (20mm)                   |
| Е | Clip fixing screw joint (when needed) 5/16" (8mm) |

<sup>\*</sup> PARKLEXPRODEMA offers fixing screw for metal and wood substrates

Measures: inch

|                        | PRODUCT        | SYSTEM                                              | DRAWN BY          | DATE    |
|------------------------|----------------|-----------------------------------------------------|-------------------|---------|
| PARKLEX PRODEMA        | NATURHARDPANEL | INTERIOR HANGING HOOK SYSTEM FOR WALLS AND CEILINGS | Joseba Salbide    | 04/2024 |
| www.parklexprodema.com | PLAN#          | TITLE                                               | APPROVED BY       | PAGE    |
|                        | NH1-05-B       | DETAIL B-B' // HORIZONTAL JOINT                     | Maialen Irastorza | 5 / 20  |