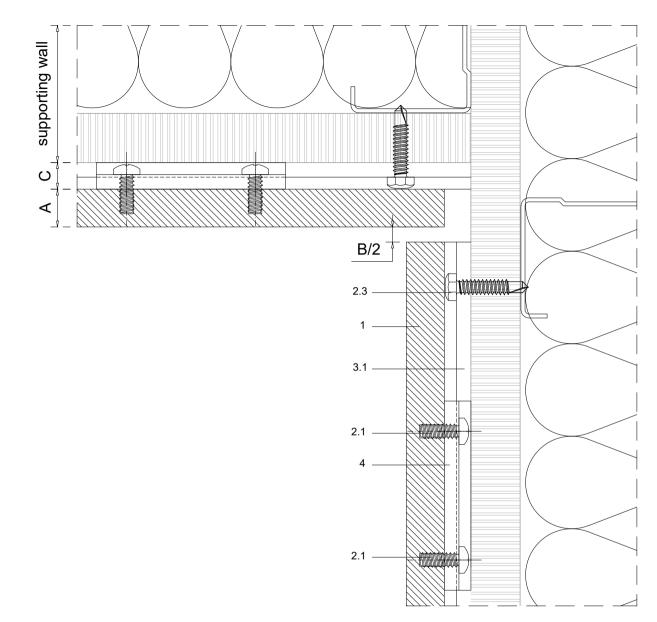

| 4 | NATUDUADDDANEI                               |                                            |  |  |  |
|---|----------------------------------------------|--------------------------------------------|--|--|--|
| 1 | NAIL                                         | NATURHARDPANEL                             |  |  |  |
| 2 | Screw                                        | Screws                                     |  |  |  |
|   | 2.1                                          | 2.1 Panel screw - on the rear of the panel |  |  |  |
|   | 2.2 Clip fixing screw*                       |                                            |  |  |  |
|   | 2.3                                          | 2.3 Wall fixing screw - by others          |  |  |  |
| 3 | Profile                                      | Profiles                                   |  |  |  |
|   | 3.1                                          | 3.1 Interior hanging rail                  |  |  |  |
| 4 | Interior hanging hook for walls and ceilings |                                            |  |  |  |
|   |                                              |                                            |  |  |  |
| 6 | Dropped ceiling subframe - by others         |                                            |  |  |  |

| I | Α | Panel thickness 5/16" (8mm)                       |
|---|---|---------------------------------------------------|
| I | В | Expansion joint 1/4" (6mm)                        |
| Ī | С | Chamber depth min. 9/32" (7mm)                    |
|   | D | Top expansion joint 3/4" (20mm)                   |
| I | Е | Clip fixing screw joint (when needed) 5/16" (8mm) |