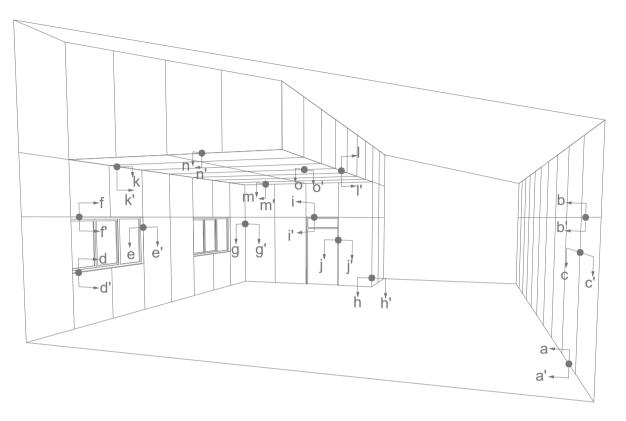

| A-A' | WALL BASE        | H-H' | OUTSIDE CORNER              |
|------|------------------|------|-----------------------------|
| B-B' | HORIZONTAL JOINT | I-I' | DOOR HEAD                   |
| C-C' | VERTICAL JOINT   | J-J' | DOOR JAMB                   |
| D-D' | WINDOW SILL      | K-K' | WALL / CEILING INTERSECTION |
| E-E' | WINDOW JAMB      | L-L' | CEILING / WALL INTERSECTION |
| F-F' | WINDOW HEAD      | M-M' | WALL / CEILING INTERSECTION |
| G-G' | INSIDE CORNER    | N-N' | CEILING / WALL INTERSECTION |

| FIXING DETAIL | MEASURES: INCH & MM |
|---------------|---------------------|
|               |                     |

| PARKLEX PRODEMA        | PRODUCT  NATURHARDPANEL | SYSTEM | INTERIOR HANGING HOOK SYSTEM FOR WALLS AND CEILINGS | DRAWN BY  Joseba Salbide       | DATE 04/2024 |  |
|------------------------|-------------------------|--------|-----------------------------------------------------|--------------------------------|--------------|--|
| www.parklexprodema.com | PLAN#<br>NH1-05-G.P.    | TITLE  | GENERAL PERSPECTIVE                                 | APPROVED BY  Maialen Irastorza | PAGE 1 / 20  |  |