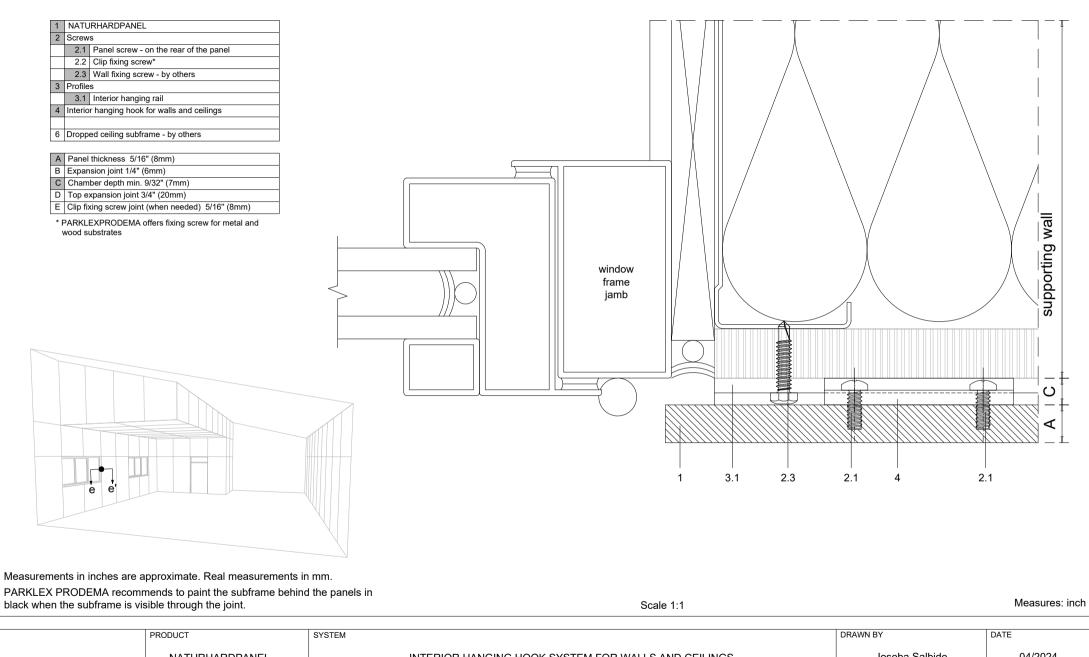

| 4 | NATUDUADDDANEI                               |                                            |  |  |  |
|---|----------------------------------------------|--------------------------------------------|--|--|--|
| 1 | NAIL                                         | NATURHARDPANEL                             |  |  |  |
| 2 | Screw                                        | Screws                                     |  |  |  |
|   | 2.1                                          | 2.1 Panel screw - on the rear of the panel |  |  |  |
|   | 2.2 Clip fixing screw*                       |                                            |  |  |  |
|   | 2.3                                          | 2.3 Wall fixing screw - by others          |  |  |  |
| 3 | Profile                                      | Profiles                                   |  |  |  |
|   | 3.1                                          | 3.1 Interior hanging rail                  |  |  |  |
| 4 | Interior hanging hook for walls and ceilings |                                            |  |  |  |
|   |                                              |                                            |  |  |  |
| 6 | Dropped ceiling subframe - by others         |                                            |  |  |  |

| I | Α | Panel thickness 5/16" (8mm)                       |
|---|---|---------------------------------------------------|
| I | В | Expansion joint 1/4" (6mm)                        |
| Ī | С | Chamber depth min. 9/32" (7mm)                    |
|   | D | Top expansion joint 3/4" (20mm)                   |
| I | Е | Clip fixing screw joint (when needed) 5/16" (8mm) |

<sup>\*</sup> PARKLEXPRODEMA offers fixing screw for metal and wood substrates

|   | PRODUCT        | SYSTEM                                              | DRAWN BY          | DATE    |
|---|----------------|-----------------------------------------------------|-------------------|---------|
| A | NATURHARDPANEL | INTERIOR HANGING HOOK SYSTEM FOR WALLS AND CEILINGS | Joseba Salbide    | 04/2024 |
|   | PLAN#          | TITLE                                               | APPROVED BY       | PAGE    |
|   | NH1-05-A       | DETAIL A-A' // WALL BASE                            | Maialen Irastorza | 4 / 20  |
|   |                |                                                     |                   |         |

<sup>\*</sup> PARKLEXPRODEMA offers fixing screw for metal and wood substrates

Measurements in inches are approximate. Real measurements in mm.

www.parklexprodema.com

PARKLEX PRODEMA recommends to paint the subframe behind the panels in black when the subframe is visible through the joint.