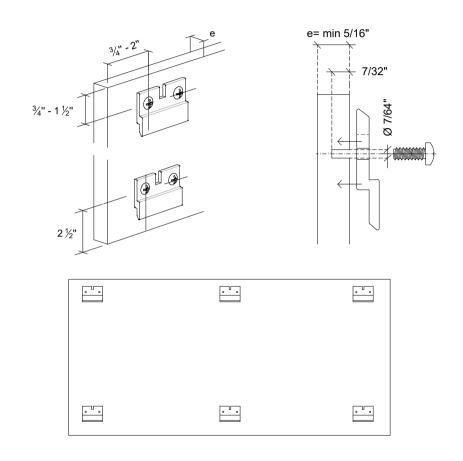

## There are two options for locating the hooks depending if the panels will be installed on ceilings or walls.

## On ceilings

Parklex Prodema recommends to fasten the hooks at the back subframe when panels are to be installed on ceilings so it prevents pieces from falling down. This can only be achieved by placing the hooks at the edge of the panel, as shown on the image below.

At least one fixed point per panel

## On walls

On walls the hooks can be placed either at the edge or on the inner part of the panel, as shown on the image below.

Measurements in inches are approximated. Real measurements in mm.

| FIXING DETAIL MEASURES: INCH & MM |
|-----------------------------------|
|-----------------------------------|