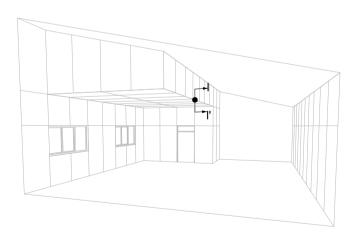

| A-A' | WALL BASE        | H-H' | OUTSIDE CORNER              |
|------|------------------|------|-----------------------------|
| B-B' | HORIZONTAL JOINT | I-I' | DOOR HEAD                   |
| C-C' | VERTICAL JOINT   | J-J' | DOOR JAMB                   |
| D-D' | WINDOW SILL      | K-K' | WALL / CEILING INTERSECTION |
| E-E' | WINDOW JAMB      | L-L' | CEILING / WALL INTERSECTION |
| F-F' | WINDOW HEAD      | M-M' | WALL / CEILING INTERSECTION |
| G-G' | INSIDE CORNER    | N-N' | CEILING / WALL INTERSECTION |

## There are two options for locating the hooks depending if the panels will be installed on ceilings or walls.

## On walls

On walls the hooks can be placed either at the edge or on the inner part of the panel, as shown on the image below.

Measurements in inches are approximated. Real measurements in mm.

| FIXING DETAIL MEASURES: INCH & MM |
|-----------------------------------|
|-----------------------------------|

| PARKLEX PRODEMA        | PRODUCT  NATURHARDPANEL | SYSTEM | INTERIOR HANGING HOOK SYSTEM FOR WALLS AND CEILINGS | DRAWN BY  Joseba Salbide       | 04/2024     |
|------------------------|-------------------------|--------|-----------------------------------------------------|--------------------------------|-------------|
| www.parklexprodema.com | PLAN#<br>NH1-05-H.L.    | TITLE  | HOOK LOCATION                                       | APPROVED BY  Maialen Irastorza | PAGE 2 / 20 |