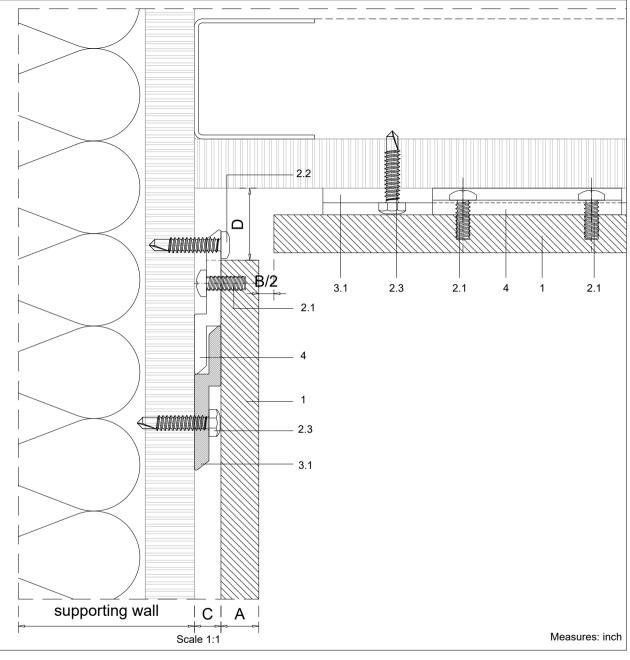

| I | Α | Panel thickness 5/16" (8mm)                       |
|---|---|---------------------------------------------------|
| I | В | Expansion joint 1/4" (6mm)                        |
| Ī | С | Chamber depth min. 9/32" (7mm)                    |
|   | D | Top expansion joint 3/4" (20mm)                   |
| I | Е | Clip fixing screw joint (when needed) 5/16" (8mm) |

<sup>\*</sup> PARKLEXPRODEMA offers fixing screw for metal and wood substrates

|   | PRODUCT        | SYSTEM                                              | DRAWN BY          | DATE    |
|---|----------------|-----------------------------------------------------|-------------------|---------|
| A | NATURHARDPANEL | INTERIOR HANGING HOOK SYSTEM FOR WALLS AND CEILINGS | Joseba Salbide    | 04/2024 |
|   | PLAN#          | TITLE                                               | APPROVED BY       | PAGE    |
|   | NH1-05-A       | DETAIL A-A' // WALL BASE                            | Maialen Irastorza | 4 / 20  |
|   |                |                                                     |                   |         |

<sup>\*</sup> PARKLEXPRODEMA offers fixing screw for metal and wood substrates

Measures: inch

|                        | PRODUCT        | SYSTEM                                              | DRAWN BY          | DATE    |
|------------------------|----------------|-----------------------------------------------------|-------------------|---------|
| PARKLEX PRODEMA        | NATURHARDPANEL | INTERIOR HANGING HOOK SYSTEM FOR WALLS AND CEILINGS | Joseba Salbide    | 04/2024 |
| www.parklexprodema.com | PLAN#          | TITLE                                               | APPROVED BY       | PAGE    |
|                        | NH1-05-B       | DETAIL B-B' // HORIZONTAL JOINT                     | Maialen Irastorza | 5 / 20  |