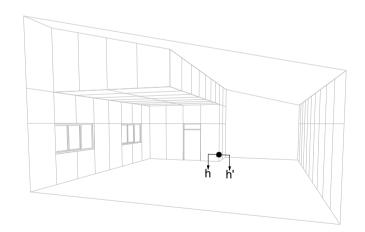

## There are two options for locating the hooks depending if the panels will be installed on ceilings or walls.

## On ceilings

Parklex Prodema recommends to fasten the hooks at the back subframe when panels are to be installed on ceilings so it prevents pieces from falling down. This can only be achieved by placing the hooks at the edge of the panel, as shown on the image below.

At least one fixed point per panel