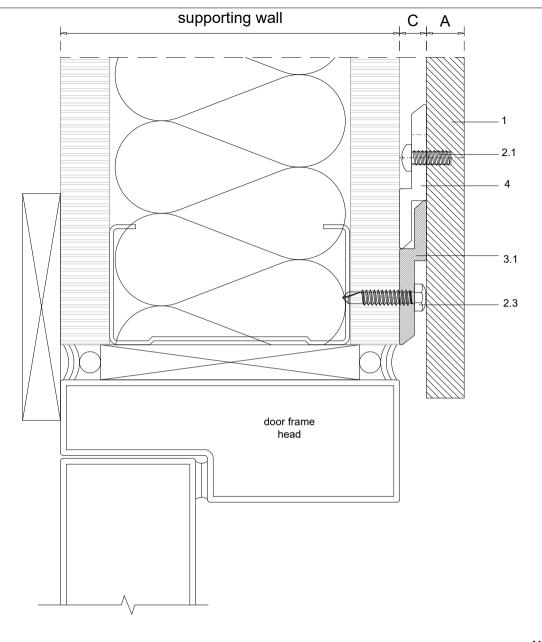

| 4 | NATUDUADDDANEI                               |                                            |  |  |  |
|---|----------------------------------------------|--------------------------------------------|--|--|--|
| 1 | NAIL                                         | NATURHARDPANEL                             |  |  |  |
| 2 | Screw                                        | Screws                                     |  |  |  |
|   | 2.1                                          | 2.1 Panel screw - on the rear of the panel |  |  |  |
|   | 2.2 Clip fixing screw*                       |                                            |  |  |  |
|   | 2.3                                          | 2.3 Wall fixing screw - by others          |  |  |  |
| 3 | Profile                                      | Profiles                                   |  |  |  |
|   | 3.1                                          | 3.1 Interior hanging rail                  |  |  |  |
| 4 | Interior hanging hook for walls and ceilings |                                            |  |  |  |
|   |                                              |                                            |  |  |  |
| 6 | Dropped ceiling subframe - by others         |                                            |  |  |  |

|    | PRODUCT        | SYSTEM                                              | DRAWN BY          | DATE    |
|----|----------------|-----------------------------------------------------|-------------------|---------|
| 1A | NATURHARDPANEL | INTERIOR HANGING HOOK SYSTEM FOR WALLS AND CEILINGS | Joseba Salbide    | 04/2024 |
|    | PLAN#          | TITLE                                               | APPROVED BY       | PAGE    |
|    | NH1-05-J       | DETAIL J-J' // DOOR JAMB                            | Maialen Irastorza | 15 / 20 |
|    |                |                                                     |                   |         |

| Α | Panel thickness 5/16" (8mm)                       |
|---|---------------------------------------------------|
| В | Expansion joint 1/4" (6mm)                        |
| С | Chamber depth min. 9/32" (7mm)                    |
| D | Top expansion joint 3/4" (20mm)                   |
| Ε | Clip fixing screw joint (when needed) 5/16" (8mm) |

<sup>\*</sup> PARKLEXPRODEMA offers fixing screw for metal and wood substrates

|                                        | PRODUCT           | SYSTEM                                              | DRAWN BY                       | DATE         |
|----------------------------------------|-------------------|-----------------------------------------------------|--------------------------------|--------------|
| PARKLEX PRODEMA www.parklexprodema.com | NATURHARDPANEL    | INTERIOR HANGING HOOK SYSTEM FOR WALLS AND CEILINGS | Joseba Salbide                 | 04/2024      |
|                                        | PLAN#<br>NH1-05-K | DETAIL K-K' // WALL/CEILING INTERSECTION            | APPROVED BY  Maialen Irastorza | PAGE 16 / 20 |
|                                        |                   |                                                     |                                |              |