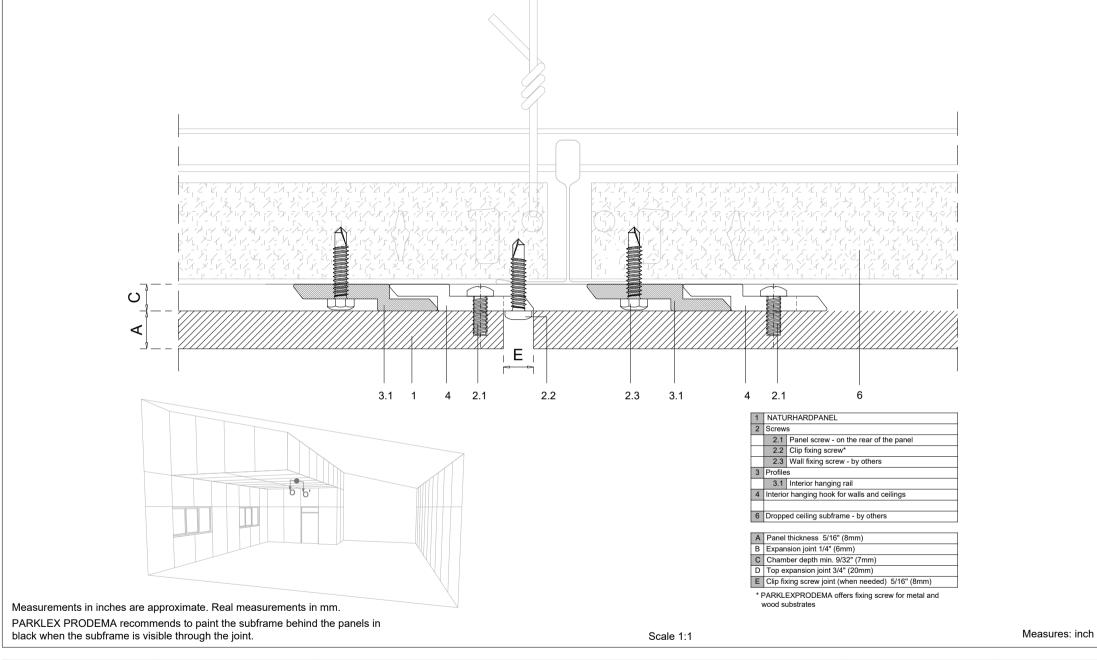

| 1 | NATU                                         | NATURHARDPANEL |  |  |  |
|---|----------------------------------------------|----------------|--|--|--|
| 2 | Screw                                        | s              |  |  |  |
|   | 2.1 Panel screw - on the rear of the panel   |                |  |  |  |
|   | 2.2 Clip fixing screw*                       |                |  |  |  |
|   | 2.3 Wall fixing screw - by others            |                |  |  |  |
| 3 | Profiles                                     |                |  |  |  |
|   | 3.1 Interior hanging rail                    |                |  |  |  |
| 4 | Interior hanging hook for walls and ceilings |                |  |  |  |
|   |                                              |                |  |  |  |
| 6 | Dropped ceiling subframe - by others         |                |  |  |  |

| Α | Panel thickness 5/16" (8mm)                       |
|---|---------------------------------------------------|
| В | Expansion joint 1/4" (6mm)                        |
| С | Chamber depth min. 9/32" (7mm)                    |
| D | Top expansion joint 3/4" (20mm)                   |
| Е | Clip fixing screw joint (when needed) 5/16" (8mm) |

<sup>\*</sup> PARKLEXPRODEMA offers fixing screw for metal and wood substrates

Measures: inch

|                        | PRODUCT        | SYSTEM                                              | DRAWN BY          | DATE    |
|------------------------|----------------|-----------------------------------------------------|-------------------|---------|
| PARKLEX PRODEMA        | NATURHARDPANEL | INTERIOR HANGING HOOK SYSTEM FOR WALLS AND CEILINGS | Joseba Salbide    | 04/2024 |
| www.parklexprodema.com | PLAN#          | TITLE                                               | APPROVED BY       | PAGE    |
|                        | NH1-05-B       | DETAIL B-B' // HORIZONTAL JOINT                     | Maialen Irastorza | 5 / 20  |

<sup>\*</sup> PARKLEXPRODEMA offers fixing screw for metal and wood substrates

Measurements in inches are approximate. Real measurements in mm.

www.parklexprodema.com

PARKLEX PRODEMA recommends to paint the subframe behind the panels in black when the subframe is visible through the joint.