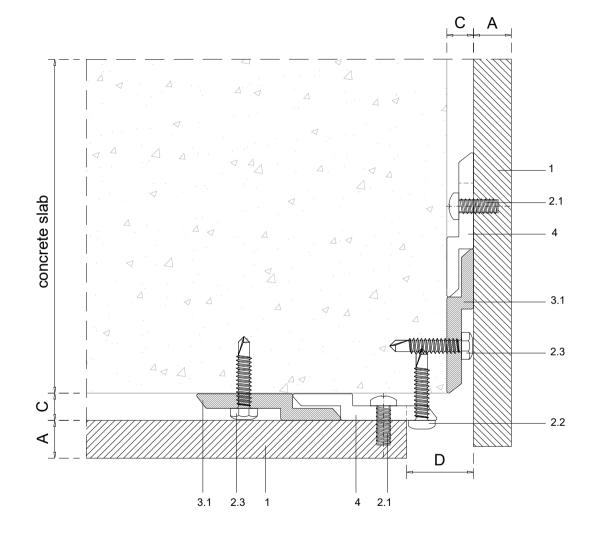

| 1 | NATU                                         | NATURHARDPANEL |  |  |  |
|---|----------------------------------------------|----------------|--|--|--|
| 2 | Screw                                        | s              |  |  |  |
|   | 2.1 Panel screw - on the rear of the panel   |                |  |  |  |
|   | 2.2 Clip fixing screw*                       |                |  |  |  |
|   | 2.3 Wall fixing screw - by others            |                |  |  |  |
| 3 | Profiles                                     |                |  |  |  |
|   | 3.1 Interior hanging rail                    |                |  |  |  |
| 4 | Interior hanging hook for walls and ceilings |                |  |  |  |
|   |                                              |                |  |  |  |
| 6 | Dropped ceiling subframe - by others         |                |  |  |  |

| Α | Panel thickness 5/16" (8mm)                       |
|---|---------------------------------------------------|
| В | Expansion joint 1/4" (6mm)                        |
| С | Chamber depth min. 9/32" (7mm)                    |
| D | Top expansion joint 3/4" (20mm)                   |
| Е | Clip fixing screw joint (when needed) 5/16" (8mm) |

<sup>\*</sup> PARKLEXPRODEMA offers fixing screw for metal and wood substrates

Measures: inch

|                        | PRODUCT        | SYSTEM                                              | DRAWN BY          | DATE    |
|------------------------|----------------|-----------------------------------------------------|-------------------|---------|
| PARKLEX PRODEMA        | NATURHARDPANEL | INTERIOR HANGING HOOK SYSTEM FOR WALLS AND CEILINGS | Joseba Salbide    | 04/2024 |
| www.parklexprodema.com | PLAN#          | TITLE                                               | APPROVED BY       | PAGE    |
|                        | NH1-05-B       | DETAIL B-B' // HORIZONTAL JOINT                     | Maialen Irastorza | 5 / 20  |