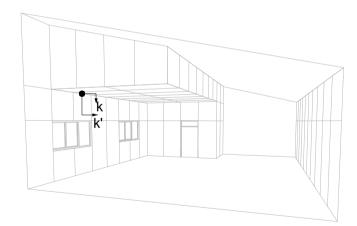

| A-A' | WALL BASE        | H-H' | OUTSIDE CORNER              |
|------|------------------|------|-----------------------------|
| B-B' | HORIZONTAL JOINT | I-I' | DOOR HEAD                   |
| C-C' | VERTICAL JOINT   | J-J' | DOOR JAMB                   |
| D-D' | WINDOW SILL      | K-K' | WALL / CEILING INTERSECTION |
| E-E' | WINDOW JAMB      | L-L' | CEILING / WALL INTERSECTION |
| F-F' | WINDOW HEAD      | M-M' | WALL / CEILING INTERSECTION |
| G-G' | INSIDE CORNER    | N-N' | CEILING / WALL INTERSECTION |

| FIXING DETAIL | MEASURES: INCH & MM |
|---------------|---------------------|
|               |                     |

| PARKLEX PRODEMA        | PRODUCT  NATURHARDPANEL | SYSTEM | INTERIOR HANGING HOOK SYSTEM FOR WALLS AND CEILINGS | DRAWN BY  Joseba Salbide       | DATE 04/2024 |  |
|------------------------|-------------------------|--------|-----------------------------------------------------|--------------------------------|--------------|--|
| www.parklexprodema.com | PLAN#<br>NH1-05-G.P.    | TITLE  | GENERAL PERSPECTIVE                                 | APPROVED BY  Maialen Irastorza | PAGE 1 / 20  |  |