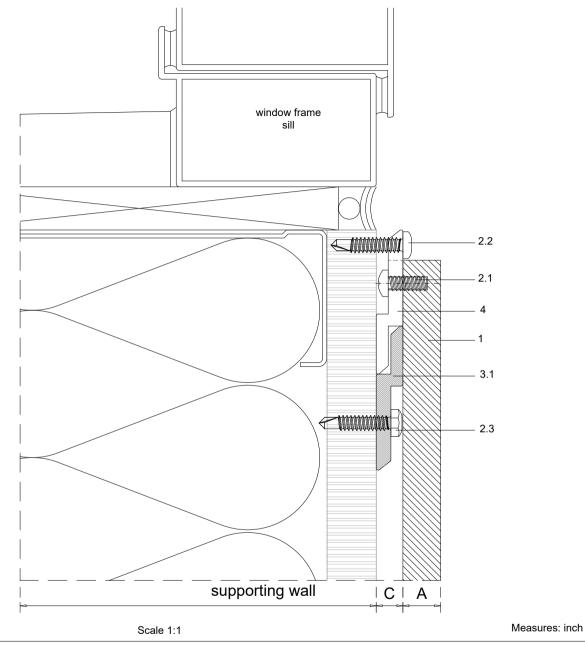

| PRODUCT        | SYSTEM                                              | DRAWN BY                                                                        | DATE                                                                                                        |
|----------------|-----------------------------------------------------|---------------------------------------------------------------------------------|-------------------------------------------------------------------------------------------------------------|
| NATURHARDPANEL | INTERIOR HANGING HOOK SYSTEM FOR WALLS AND CEILINGS | Joseba Salbide                                                                  | 04/2024                                                                                                     |
| PLAN#          | TITLE                                               | APPROVED BY                                                                     | PAGE                                                                                                        |
| NH1-05-D       | DETAIL D-D' // WINDOW SILL                          | Maialen Irastorza                                                               | 7 / 20                                                                                                      |
|                | NATURHARDPANEL PLAN#                                | NATURHARDPANEL INTERIOR HANGING HOOK SYSTEM FOR WALLS AND CEILINGS  PLAN# TITLE | NATURHARDPANEL INTERIOR HANGING HOOK SYSTEM FOR WALLS AND CEILINGS Joseba Salbide  PLAN# TITLE  APPROVED BY |