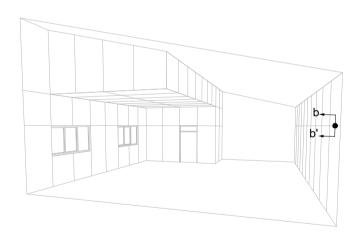

## On walls

On walls the hooks can be placed either at the edge or on the inner part of the panel, as shown on the image below.

Measurements in inches are approximated. Real measurements in mm.

| FIXING DETAIL MEASURES: INCH & MM |
|-----------------------------------|
|-----------------------------------|

| PARKLEX PRODEMA        | PRODUCT  NATURHARDPANEL | SYSTEM | INTERIOR HANGING HOOK SYSTEM FOR WALLS AND CEILINGS | DRAWN BY  Joseba Salbide       | 04/2024     |
|------------------------|-------------------------|--------|-----------------------------------------------------|--------------------------------|-------------|
| www.parklexprodema.com | PLAN#<br>NH1-05-H.L.    | TITLE  | HOOK LOCATION                                       | APPROVED BY  Maialen Irastorza | PAGE 2 / 20 |