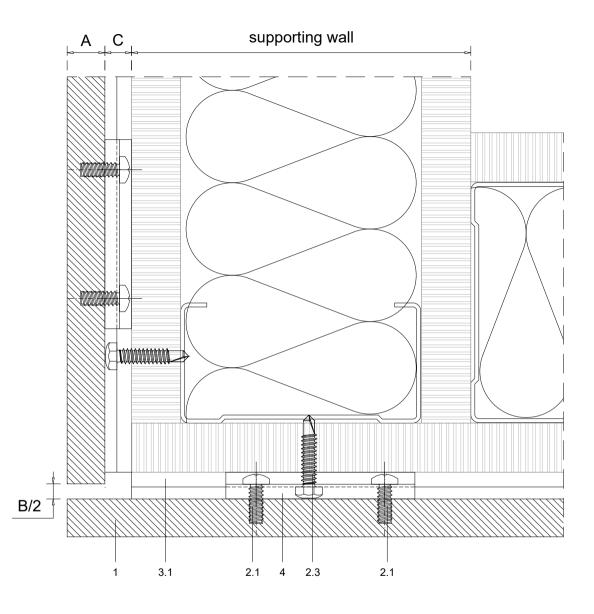

| 4 | NATUDUADDDANEI                               |                                            |  |  |  |
|---|----------------------------------------------|--------------------------------------------|--|--|--|
| 1 | NAIL                                         | NATURHARDPANEL                             |  |  |  |
| 2 | Screw                                        | Screws                                     |  |  |  |
|   | 2.1                                          | 2.1 Panel screw - on the rear of the panel |  |  |  |
|   | 2.2 Clip fixing screw*                       |                                            |  |  |  |
|   | 2.3                                          | 2.3 Wall fixing screw - by others          |  |  |  |
| 3 | Profile                                      | Profiles                                   |  |  |  |
|   | 3.1                                          | 3.1 Interior hanging rail                  |  |  |  |
| 4 | Interior hanging hook for walls and ceilings |                                            |  |  |  |
|   |                                              |                                            |  |  |  |
| 6 | Dropped ceiling subframe - by others         |                                            |  |  |  |

| I | Α | Panel thickness 5/16" (8mm)                       |
|---|---|---------------------------------------------------|
| I | В | Expansion joint 1/4" (6mm)                        |
| Ī | С | Chamber depth min. 9/32" (7mm)                    |
|   | D | Top expansion joint 3/4" (20mm)                   |
| I | Е | Clip fixing screw joint (when needed) 5/16" (8mm) |