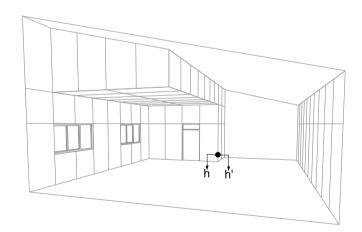

## There are two options for locating the hooks depending if the panels will be installed on ceilings or walls.

## On ceilings

Parklex Prodema recommends to fasten the hooks at the back subframe when panels are to be installed on ceilings so it prevents pieces from falling down. This can only be achieved by placing the hooks at the edge of the panel, as shown on the image below.