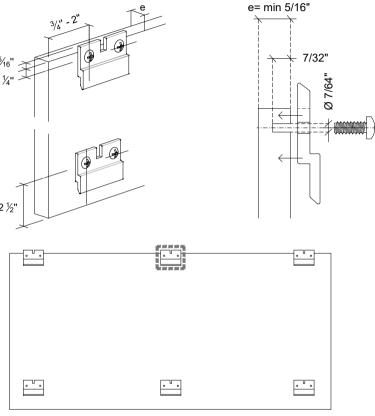

## There are two options for locating the hooks depending if the panels will be installed on ceilings or walls.

## On ceilings

Parklex Prodema recommends to fasten the hooks at the back subframe when panels are to be installed on ceilings so it prevents pieces from falling down. This can only be achieved by placing the hooks at the edge of the panel, as shown on the image below.

At least one fixed point per panel

## On walls

On walls the hooks can be placed either at the edge or on the inner part of the panel, as shown on the image below.

Measurements in inches are approximated. Real measurements in mm.

| FIXING DETAIL MEASURES: INCH & MM |
|-----------------------------------|
|-----------------------------------|