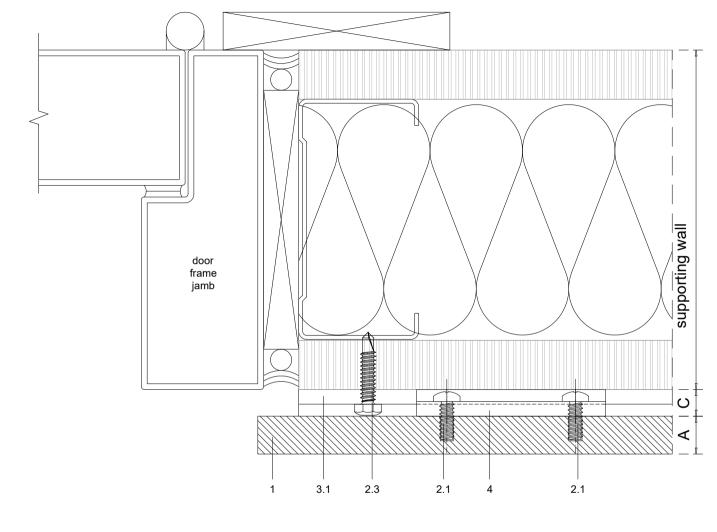

| 4 | NATUDUADDDANEI                               |                                            |  |  |  |
|---|----------------------------------------------|--------------------------------------------|--|--|--|
| 1 | NAIL                                         | NATURHARDPANEL                             |  |  |  |
| 2 | Screw                                        | Screws                                     |  |  |  |
|   | 2.1                                          | 2.1 Panel screw - on the rear of the panel |  |  |  |
|   | 2.2 Clip fixing screw*                       |                                            |  |  |  |
|   | 2.3                                          | 2.3 Wall fixing screw - by others          |  |  |  |
| 3 | Profile                                      | Profiles                                   |  |  |  |
|   | 3.1                                          | 3.1 Interior hanging rail                  |  |  |  |
| 4 | Interior hanging hook for walls and ceilings |                                            |  |  |  |
|   |                                              |                                            |  |  |  |
| 6 | Dropped ceiling subframe - by others         |                                            |  |  |  |

|    | PRODUCT        | SYSTEM                                              | DRAWN BY          | DATE    |
|----|----------------|-----------------------------------------------------|-------------------|---------|
| 1A | NATURHARDPANEL | INTERIOR HANGING HOOK SYSTEM FOR WALLS AND CEILINGS | Joseba Salbide    | 04/2024 |
|    | PLAN#          | TITLE                                               | APPROVED BY       | PAGE    |
|    | NH1-05-J       | DETAIL J-J' // DOOR JAMB                            | Maialen Irastorza | 15 / 20 |
|    |                |                                                     |                   |         |

| Α | Panel thickness 5/16" (8mm)                       |
|---|---------------------------------------------------|
| В | Expansion joint 1/4" (6mm)                        |
| С | Chamber depth min. 9/32" (7mm)                    |
| D | Top expansion joint 3/4" (20mm)                   |
| Ε | Clip fixing screw joint (when needed) 5/16" (8mm) |

<sup>\*</sup> PARKLEXPRODEMA offers fixing screw for metal and wood substrates

|                                        | PRODUCT           | SYSTEM                                              | DRAWN BY                       | DATE         |
|----------------------------------------|-------------------|-----------------------------------------------------|--------------------------------|--------------|
| PARKLEX PRODEMA www.parklexprodema.com | NATURHARDPANEL    | INTERIOR HANGING HOOK SYSTEM FOR WALLS AND CEILINGS | Joseba Salbide                 | 04/2024      |
|                                        | PLAN#<br>NH1-05-K | DETAIL K-K' // WALL/CEILING INTERSECTION            | APPROVED BY  Maialen Irastorza | PAGE 16 / 20 |
|                                        |                   |                                                     |                                |              |