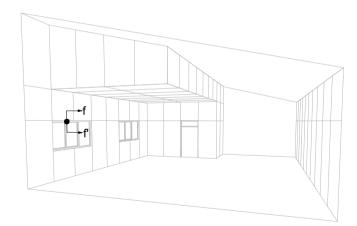

| 4 | NATUDUADDDANEI                               |                                            |  |  |  |
|---|----------------------------------------------|--------------------------------------------|--|--|--|
| 1 | NAIL                                         | NATURHARDPANEL                             |  |  |  |
| 2 | Screw                                        | Screws                                     |  |  |  |
|   | 2.1                                          | 2.1 Panel screw - on the rear of the panel |  |  |  |
|   | 2.2 Clip fixing screw*                       |                                            |  |  |  |
|   | 2.3                                          | 2.3 Wall fixing screw - by others          |  |  |  |
| 3 | Profile                                      | Profiles                                   |  |  |  |
|   | 3.1                                          | 3.1 Interior hanging rail                  |  |  |  |
| 4 | Interior hanging hook for walls and ceilings |                                            |  |  |  |
|   |                                              |                                            |  |  |  |
| 6 | Dropped ceiling subframe - by others         |                                            |  |  |  |

| I | Α | Panel thickness 5/16" (8mm)                       |
|---|---|---------------------------------------------------|
| I | В | Expansion joint 1/4" (6mm)                        |
| Ī | С | Chamber depth min. 9/32" (7mm)                    |
|   | D | Top expansion joint 3/4" (20mm)                   |
| I | Е | Clip fixing screw joint (when needed) 5/16" (8mm) |

<sup>\*</sup> PARKLEXPRODEMA offers fixing screw for metal and wood substrates

|   | PRODUCT        | SYSTEM                                              | DRAWN BY          | DATE    |
|---|----------------|-----------------------------------------------------|-------------------|---------|
| A | NATURHARDPANEL | INTERIOR HANGING HOOK SYSTEM FOR WALLS AND CEILINGS | Joseba Salbide    | 04/2024 |
|   | PLAN#          | TITLE                                               | APPROVED BY       | PAGE    |
|   | NH1-05-A       | DETAIL A-A' // WALL BASE                            | Maialen Irastorza | 4 / 20  |
|   |                |                                                     |                   |         |

<sup>\*</sup> PARKLEXPRODEMA offers fixing screw for metal and wood substrates

Measurements in inches are approximate. Real measurements in mm.

www.parklexprodema.com

PARKLEX PRODEMA recommends to paint the subframe behind the panels in black when the subframe is visible through the joint.