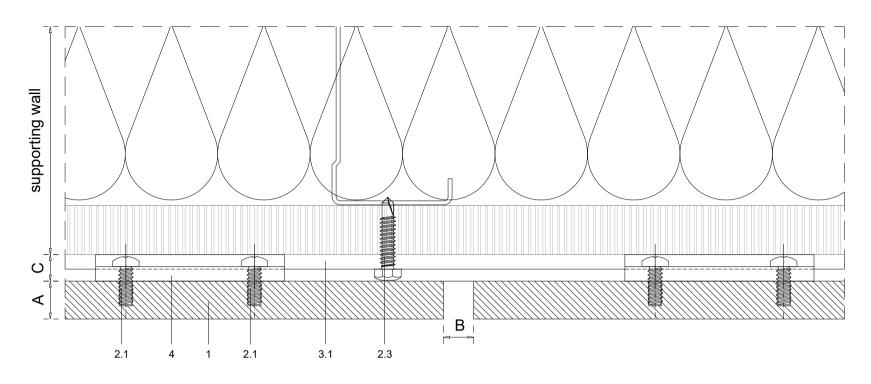

| 4 | NATUDUADDDANEI                               |                                            |  |  |  |
|---|----------------------------------------------|--------------------------------------------|--|--|--|
| 1 | NAIL                                         | NATURHARDPANEL                             |  |  |  |
| 2 | Screw                                        | Screws                                     |  |  |  |
|   | 2.1                                          | 2.1 Panel screw - on the rear of the panel |  |  |  |
|   | 2.2 Clip fixing screw*                       |                                            |  |  |  |
|   | 2.3                                          | 2.3 Wall fixing screw - by others          |  |  |  |
| 3 | Profile                                      | Profiles                                   |  |  |  |
|   | 3.1                                          | 3.1 Interior hanging rail                  |  |  |  |
| 4 | Interior hanging hook for walls and ceilings |                                            |  |  |  |
|   |                                              |                                            |  |  |  |
| 6 | Dropped ceiling subframe - by others         |                                            |  |  |  |

| I | Α | Panel thickness 5/16" (8mm)                       |
|---|---|---------------------------------------------------|
| I | В | Expansion joint 1/4" (6mm)                        |
| Ī | С | Chamber depth min. 9/32" (7mm)                    |
|   | D | Top expansion joint 3/4" (20mm)                   |
| I | Е | Clip fixing screw joint (when needed) 5/16" (8mm) |

<sup>\*</sup> PARKLEXPRODEMA offers fixing screw for metal and wood substrates

|   | PRODUCT        | SYSTEM                                              | DRAWN BY          | DATE    |
|---|----------------|-----------------------------------------------------|-------------------|---------|
| A | NATURHARDPANEL | INTERIOR HANGING HOOK SYSTEM FOR WALLS AND CEILINGS | Joseba Salbide    | 04/2024 |
|   | PLAN#          | TITLE                                               | APPROVED BY       | PAGE    |
|   | NH1-05-A       | DETAIL A-A' // WALL BASE                            | Maialen Irastorza | 4 / 20  |
|   |                |                                                     |                   |         |