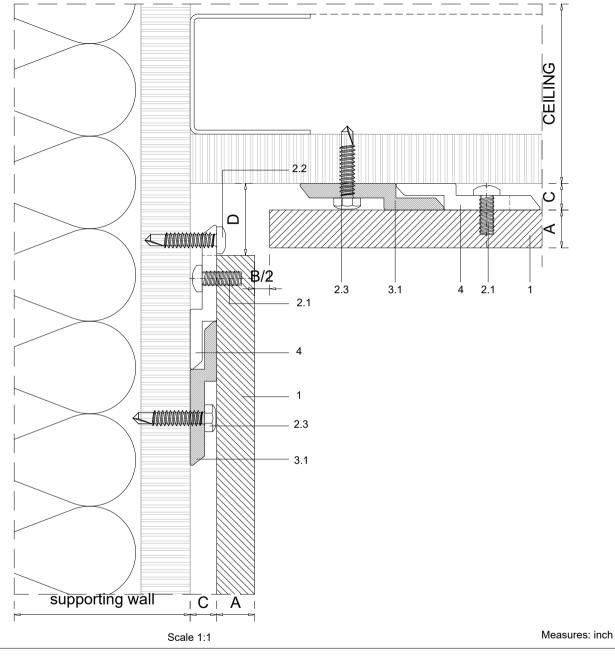

| 4 | NATUDUADDDANEI                               |                                            |  |  |  |
|---|----------------------------------------------|--------------------------------------------|--|--|--|
| 1 | NAIL                                         | NATURHARDPANEL                             |  |  |  |
| 2 | Screw                                        | Screws                                     |  |  |  |
|   | 2.1                                          | 2.1 Panel screw - on the rear of the panel |  |  |  |
|   | 2.2 Clip fixing screw*                       |                                            |  |  |  |
|   | 2.3                                          | 2.3 Wall fixing screw - by others          |  |  |  |
| 3 | Profile                                      | Profiles                                   |  |  |  |
|   | 3.1                                          | 3.1 Interior hanging rail                  |  |  |  |
| 4 | Interior hanging hook for walls and ceilings |                                            |  |  |  |
|   |                                              |                                            |  |  |  |
| 6 | Dropped ceiling subframe - by others         |                                            |  |  |  |

| I | Α | Panel thickness 5/16" (8mm)                       |
|---|---|---------------------------------------------------|
| I | В | Expansion joint 1/4" (6mm)                        |
| Ī | С | Chamber depth min. 9/32" (7mm)                    |
|   | D | Top expansion joint 3/4" (20mm)                   |
| I | Е | Clip fixing screw joint (when needed) 5/16" (8mm) |

<sup>\*</sup> PARKLEXPRODEMA offers fixing screw for metal and wood substrates

|   | PRODUCT        | SYSTEM                                              | DRAWN BY          | DATE    |
|---|----------------|-----------------------------------------------------|-------------------|---------|
| A | NATURHARDPANEL | INTERIOR HANGING HOOK SYSTEM FOR WALLS AND CEILINGS | Joseba Salbide    | 04/2024 |
|   | PLAN#          | TITLE                                               | APPROVED BY       | PAGE    |
|   | NH1-05-A       | DETAIL A-A' // WALL BASE                            | Maialen Irastorza | 4 / 20  |
|   |                |                                                     |                   |         |