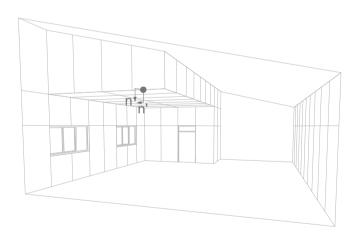

## There are two options for locating the hooks depending if the panels will be installed on ceilings or walls.

## On ceilings

Parklex Prodema recommends to fasten the hooks at the back subframe when panels are to be installed on ceilings so it prevents pieces from falling down. This can only be achieved by placing the hooks at the edge of the panel, as shown on the image below.

At least one fixed point per panel