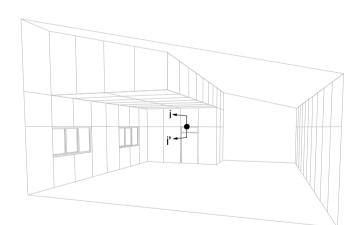

## There are two options for locating the hooks depending if the panels will be installed on ceilings or walls.

## On walls

On walls the hooks can be placed either at the edge or on the inner part of the panel, as shown on the image below.

Measurements in inches are approximated. Real measurements in mm.

| FIXING DETAIL MEASURES: INCH & MM |
|-----------------------------------|
|-----------------------------------|