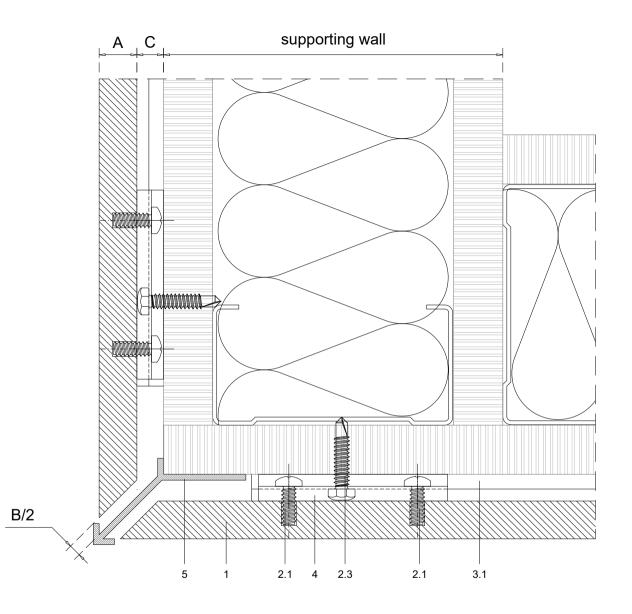

| 4 | NATUDUADDDANEI                               |                                            |  |  |  |
|---|----------------------------------------------|--------------------------------------------|--|--|--|
| 1 | NAIL                                         | NATURHARDPANEL                             |  |  |  |
| 2 | Screw                                        | Screws                                     |  |  |  |
|   | 2.1                                          | 2.1 Panel screw - on the rear of the panel |  |  |  |
|   | 2.2 Clip fixing screw*                       |                                            |  |  |  |
|   | 2.3                                          | 2.3 Wall fixing screw - by others          |  |  |  |
| 3 | Profile                                      | Profiles                                   |  |  |  |
|   | 3.1                                          | 3.1 Interior hanging rail                  |  |  |  |
| 4 | Interior hanging hook for walls and ceilings |                                            |  |  |  |
|   |                                              |                                            |  |  |  |
| 6 | Dropped ceiling subframe - by others         |                                            |  |  |  |

| I | Α | Panel thickness 5/16" (8mm)                       |
|---|---|---------------------------------------------------|
| I | В | Expansion joint 1/4" (6mm)                        |
| Ī | С | Chamber depth min. 9/32" (7mm)                    |
|   | D | Top expansion joint 3/4" (20mm)                   |
| I | Е | Clip fixing screw joint (when needed) 5/16" (8mm) |

<sup>\*</sup> PARKLEXPRODEMA offers fixing screw for metal and wood substrates

Measures: inch

|                        | PRODUCT        | SYSTEM                                              | DRAWN BY          | DATE    |
|------------------------|----------------|-----------------------------------------------------|-------------------|---------|
| PARKLEX PRODEMA        | NATURHARDPANEL | INTERIOR HANGING HOOK SYSTEM FOR WALLS AND CEILINGS | Joseba Salbide    | 04/2024 |
| www.parklexprodema.com | PLAN#          | TITLE                                               | APPROVED BY       | PAGE    |
|                        | NH1-05-B       | DETAIL B-B' // HORIZONTAL JOINT                     | Maialen Irastorza | 5 / 20  |