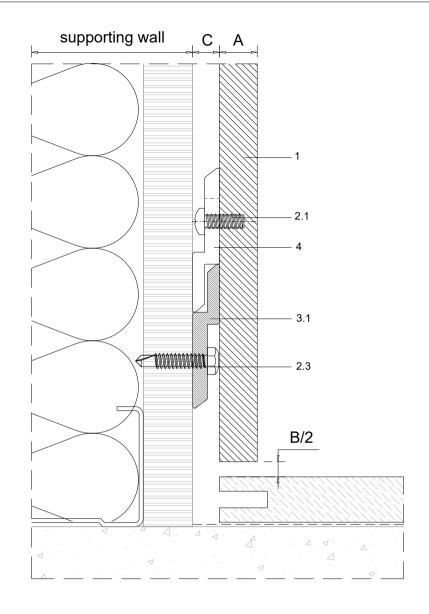

| 4 | NATUDUADDDANEI                               |                                            |  |  |  |
|---|----------------------------------------------|--------------------------------------------|--|--|--|
| 1 | NAIL                                         | NATURHARDPANEL                             |  |  |  |
| 2 | Screw                                        | Screws                                     |  |  |  |
|   | 2.1                                          | 2.1 Panel screw - on the rear of the panel |  |  |  |
|   | 2.2 Clip fixing screw*                       |                                            |  |  |  |
|   | 2.3                                          | 2.3 Wall fixing screw - by others          |  |  |  |
| 3 | Profile                                      | Profiles                                   |  |  |  |
|   | 3.1                                          | 3.1 Interior hanging rail                  |  |  |  |
| 4 | Interior hanging hook for walls and ceilings |                                            |  |  |  |
|   |                                              |                                            |  |  |  |
| 6 | Dropped ceiling subframe - by others         |                                            |  |  |  |

| I | Α | Panel thickness 5/16" (8mm)                       |
|---|---|---------------------------------------------------|
| I | В | Expansion joint 1/4" (6mm)                        |
| Ī | С | Chamber depth min. 9/32" (7mm)                    |
|   | D | Top expansion joint 3/4" (20mm)                   |
| I | Е | Clip fixing screw joint (when needed) 5/16" (8mm) |

<sup>\*</sup> PARKLEXPRODEMA offers fixing screw for metal and wood substrates

|   | PRODUCT        | SYSTEM                                              | DRAWN BY          | DATE    |
|---|----------------|-----------------------------------------------------|-------------------|---------|
| A | NATURHARDPANEL | INTERIOR HANGING HOOK SYSTEM FOR WALLS AND CEILINGS | Joseba Salbide    | 04/2024 |
|   | PLAN#          | TITLE                                               | APPROVED BY       | PAGE    |
|   | NH1-05-A       | DETAIL A-A' // WALL BASE                            | Maialen Irastorza | 4 / 20  |
|   |                |                                                     |                   |         |