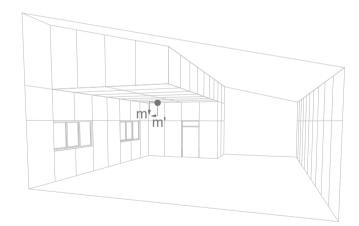

| FIXING DETAIL | MEASURES: INCH & MM |
|---------------|---------------------|
|               |                     |

| PARKLEX PRODEMA        | PRODUCT  NATURHARDPANEL | SYSTEM | INTERIOR HANGING HOOK SYSTEM FOR WALLS AND CEILINGS | DRAWN BY  Joseba Salbide       | DATE 04/2024 |  |
|------------------------|-------------------------|--------|-----------------------------------------------------|--------------------------------|--------------|--|
| www.parklexprodema.com | PLAN#<br>NH1-05-G.P.    | TITLE  | GENERAL PERSPECTIVE                                 | APPROVED BY  Maialen Irastorza | PAGE 1 / 20  |  |

## There are two options for locating the hooks depending if the panels will be installed on ceilings or walls.

## On ceilings

Parklex Prodema recommends to fasten the hooks at the back subframe when panels are to be installed on ceilings so it prevents pieces from falling down. This can only be achieved by placing the hooks at the edge of the panel, as shown on the image below.

## On walls

On walls the hooks can be placed either at the edge or on the inner part of the panel, as shown on the image below.

Measurements in inches are approximated. Real measurements in mm.

| FIXING DETAIL MEASURES: INCH & MM |
|-----------------------------------|
|-----------------------------------|