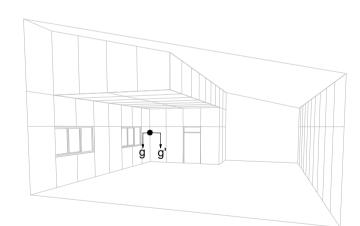

## There are two options for locating the hooks depending if the panels will be installed on ceilings or walls.

## On walls

On walls the hooks can be placed either at the edge or on the inner part of the panel, as shown on the image below.

Measurements in inches are approximated. Real measurements in mm.

| FIXING DETAIL MEASURES: INCH & MM |
|-----------------------------------|
|-----------------------------------|