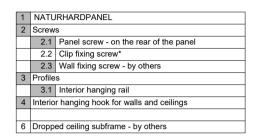

## There are two options for locating the hooks depending if the panels will be installed on ceilings or walls.

## On ceilings

Parklex Prodema recommends to fasten the hooks at the back subframe when panels are to be installed on ceilings so it prevents pieces from falling down. This can only be achieved by placing the hooks at the edge of the panel, as shown on the image below.

At least one fixed point per panel

## On walls

On walls the hooks can be placed either at the edge or on the inner part of the panel, as shown on the image below.

Measurements in inches are approximated. Real measurements in mm.

| FIXING DETAIL MEASURES: INCH & MM |
|-----------------------------------|
|-----------------------------------|