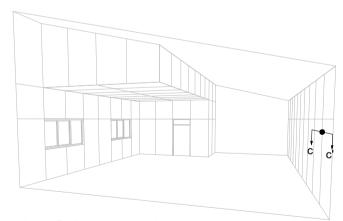

## There are two options for locating the hooks depending if the panels will be installed on ceilings or walls.

## On walls

On walls the hooks can be placed either at the edge or on the inner part of the panel, as shown on the image below.

Measurements in inches are approximated. Real measurements in mm.

| FIXING DETAIL MEASURES: INCH & MM |
|-----------------------------------|
|-----------------------------------|