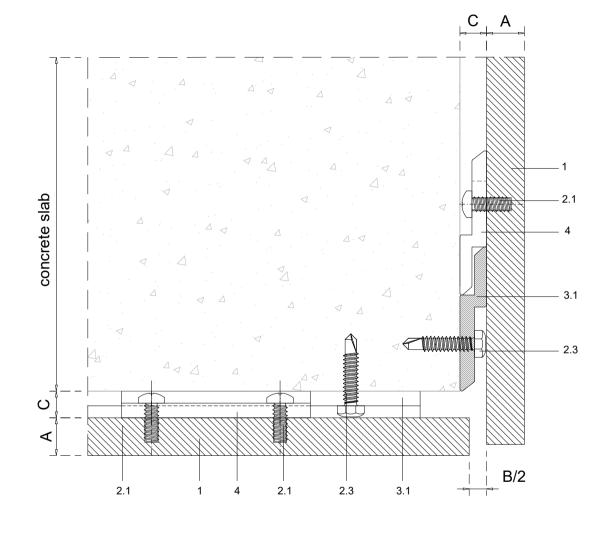

| 4 | NATUDUADDDANEI                               |                                            |  |  |  |
|---|----------------------------------------------|--------------------------------------------|--|--|--|
| 1 | NAIL                                         | NATURHARDPANEL                             |  |  |  |
| 2 | Screw                                        | Screws                                     |  |  |  |
|   | 2.1                                          | 2.1 Panel screw - on the rear of the panel |  |  |  |
|   | 2.2 Clip fixing screw*                       |                                            |  |  |  |
|   | 2.3                                          | 2.3 Wall fixing screw - by others          |  |  |  |
| 3 | Profile                                      | Profiles                                   |  |  |  |
|   | 3.1                                          | 3.1 Interior hanging rail                  |  |  |  |
| 4 | Interior hanging hook for walls and ceilings |                                            |  |  |  |
|   |                                              |                                            |  |  |  |
| 6 | Dropped ceiling subframe - by others         |                                            |  |  |  |

| I | Α | Panel thickness 5/16" (8mm)                       |
|---|---|---------------------------------------------------|
| I | В | Expansion joint 1/4" (6mm)                        |
| Ī | С | Chamber depth min. 9/32" (7mm)                    |
|   | D | Top expansion joint 3/4" (20mm)                   |
| I | Е | Clip fixing screw joint (when needed) 5/16" (8mm) |

<sup>\*</sup> PARKLEXPRODEMA offers fixing screw for metal and wood substrates

|   | PRODUCT        | SYSTEM                                              | DRAWN BY          | DATE    |
|---|----------------|-----------------------------------------------------|-------------------|---------|
| A | NATURHARDPANEL | INTERIOR HANGING HOOK SYSTEM FOR WALLS AND CEILINGS | Joseba Salbide    | 04/2024 |
|   | PLAN#          | TITLE                                               | APPROVED BY       | PAGE    |
|   | NH1-05-A       | DETAIL A-A' // WALL BASE                            | Maialen Irastorza | 4 / 20  |
|   |                |                                                     |                   |         |