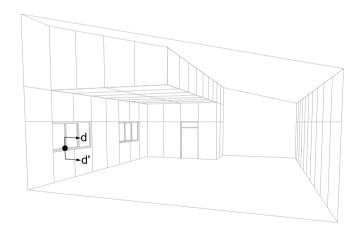

## There are two options for locating the hooks depending if the panels will be installed on ceilings or walls.

## On ceilings

Parklex Prodema recommends to fasten the hooks at the back subframe when panels are to be installed on ceilings so it prevents pieces from falling down. This can only be achieved by placing the hooks at the edge of the panel, as shown on the image below.

At least one fixed point per panel