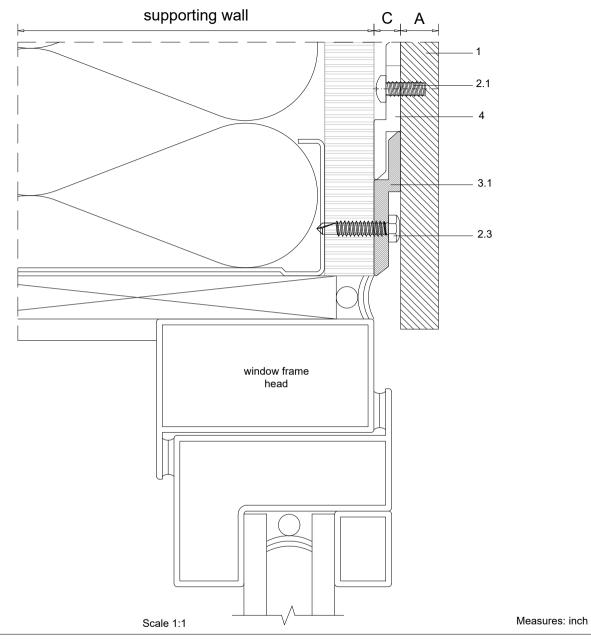

| 4 | NATUDUADDDANEI                               |                                            |  |  |  |
|---|----------------------------------------------|--------------------------------------------|--|--|--|
| 1 | NAIL                                         | NATURHARDPANEL                             |  |  |  |
| 2 | Screw                                        | Screws                                     |  |  |  |
|   | 2.1                                          | 2.1 Panel screw - on the rear of the panel |  |  |  |
|   | 2.2 Clip fixing screw*                       |                                            |  |  |  |
|   | 2.3                                          | 2.3 Wall fixing screw - by others          |  |  |  |
| 3 | Profile                                      | Profiles                                   |  |  |  |
|   | 3.1                                          | 3.1 Interior hanging rail                  |  |  |  |
| 4 | Interior hanging hook for walls and ceilings |                                            |  |  |  |
|   |                                              |                                            |  |  |  |
| 6 | Dropped ceiling subframe - by others         |                                            |  |  |  |

| I | Α | Panel thickness 5/16" (8mm)                       |
|---|---|---------------------------------------------------|
| I | В | Expansion joint 1/4" (6mm)                        |
| Ī | С | Chamber depth min. 9/32" (7mm)                    |
|   | D | Top expansion joint 3/4" (20mm)                   |
| I | Е | Clip fixing screw joint (when needed) 5/16" (8mm) |

<sup>\*</sup> PARKLEXPRODEMA offers fixing screw for metal and wood substrates

|   | PRODUCT        | SYSTEM                                              | DRAWN BY          | DATE    |
|---|----------------|-----------------------------------------------------|-------------------|---------|
| A | NATURHARDPANEL | INTERIOR HANGING HOOK SYSTEM FOR WALLS AND CEILINGS | Joseba Salbide    | 04/2024 |
|   | PLAN#          | TITLE                                               | APPROVED BY       | PAGE    |
|   | NH1-05-A       | DETAIL A-A' // WALL BASE                            | Maialen Irastorza | 4 / 20  |
|   |                |                                                     |                   |         |