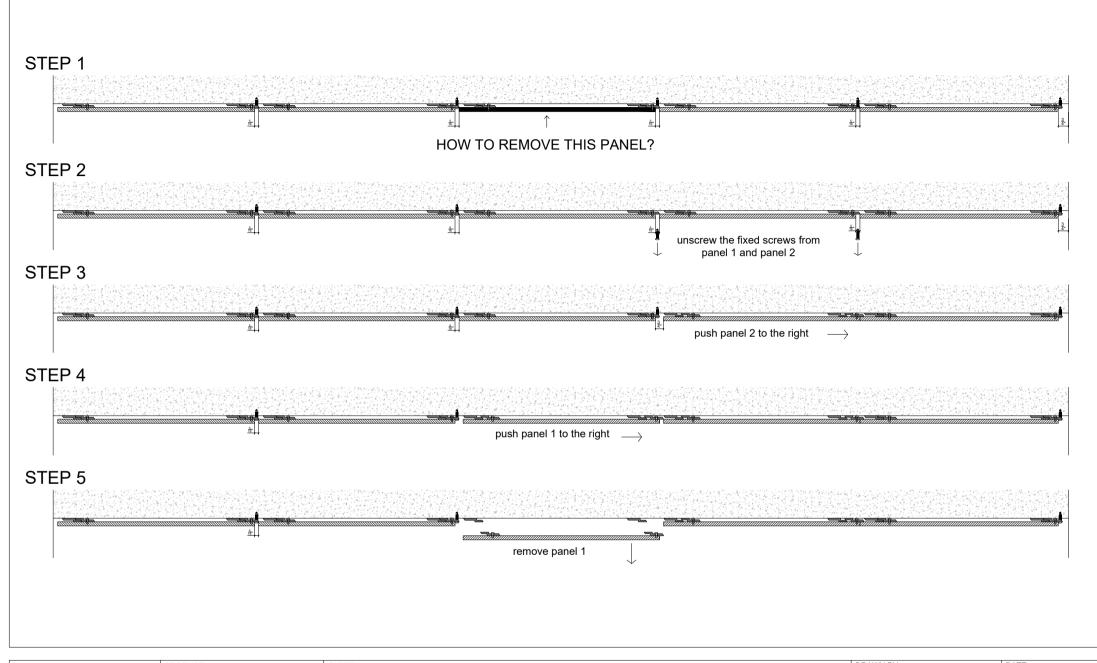

| PARKLEX PRODEMA        | PRODUCT  NATURHARDPANEL | SYSTEM | INTERIOR HANGING HOOK SYSTEM FOR WALLS AND CEILINGS | Joseba Salbide                 | 04/2024     |  |
|------------------------|-------------------------|--------|-----------------------------------------------------|--------------------------------|-------------|--|
| www.parklexprodema.com | PLAN#<br>NH1-05-G.S.    | TITLE  | PANEL REMOVAL                                       | APPROVED BY  Maialen Irastorza | PAGE 3 / 20 |  |