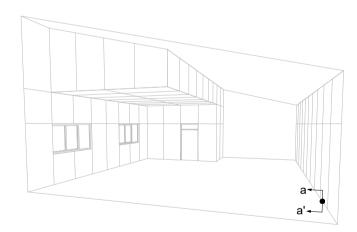

| FIXING DETAIL | MEASURES: INCH & MM |
|---------------|---------------------|
|               |                     |

| PARKLEX PRODEMA        | PRODUCT  NATURHARDPANEL | SYSTEM | INTERIOR HANGING HOOK SYSTEM FOR WALLS AND CEILINGS | DRAWN BY  Joseba Salbide       | DATE 04/2024 |  |
|------------------------|-------------------------|--------|-----------------------------------------------------|--------------------------------|--------------|--|
| www.parklexprodema.com | PLAN#<br>NH1-05-G.P.    | TITLE  | GENERAL PERSPECTIVE                                 | APPROVED BY  Maialen Irastorza | PAGE 1 / 20  |  |

## There are two options for locating the hooks depending if the panels will be installed on ceilings or walls.

## On ceilings

Parklex Prodema recommends to fasten the hooks at the back subframe when panels are to be installed on ceilings so it prevents pieces from falling down. This can only be achieved by placing the hooks at the edge of the panel, as shown on the image below.

At least one fixed point per panel